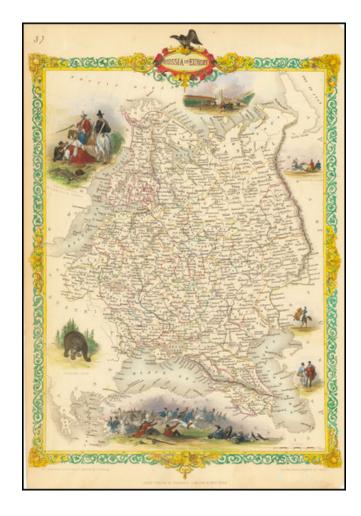

## **Description:**

Striking full color example of this marvelous map of European Russia.

Showing vignettes of the Neoskoi Prospect, St. Petersburg, Polish Captives on their way to Siberia, a Russian Bear, Russian Horseman, Travelling Sledge, costumed Russians, and Napoleon's Flight from Moscow. Engraved for *R. Montgomery Martin's Illustrated Atlas*.

Tallis was one of the last great decorative map makers. His maps are prized for the wonderful vignettes of indigenous scenes, people, etc. Remarkable color.