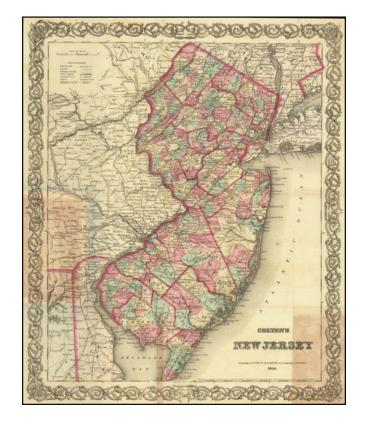

## **Colton's New Jersey**

**Stock#:** 76723 **Map Maker:** Colton

Date: 1866
Place: New York
Color: Hand Colored

**Condition:** Good

**Size:** 13 x 15.5 inches

**Price:** \$ 345.00

#### **Scarce Separately Published Example**

Detailed map of the state New Jersey, hand colored by counties.

Shows towns, rivers, railroads, train stations, islands, some townships, and other fine details.