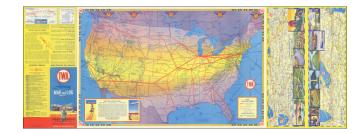

## **Description:**

Wonderful pre-World War II flight "strip" map showing TWA routes across the United States.

The map is embellished with attractive vignettes and gives a view of air travel in the country before the age of mass jet travel.

The short legs of the routes indicate how many takeoffs and landings it would take to accomplish what is today a straightforward flight across the country.