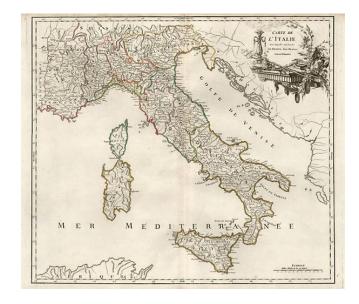

## Carte De L'Italie dans laquelle sont tracees les Routes de Postes . . .

**Stock#:** 7671

Map Maker: de Vaugondy / Delamarche

**Date:** 1752 (1785)

**Place:** Paris

**Color:** Outline Color

**Condition:** VG+

## **Description:**

Interesting postal route map of Italy, Sicily, Sardinia & Corsica, from a later edition of DeVaugondy's Atlas Universel, revised by Charles Delamarche. Shows the various postal routes in Italy and Sicily, with the various stops also noted. Includes towns, mountains, rivers, lakes and a host of other details. Decorative Cartouche. De Vaugondy's atlas was one of the most successful and enduring works of the 2nd half of the 19th Century. Pedley, Bel et Utile #327.