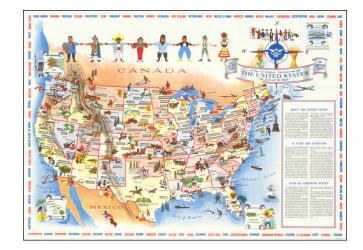

#### The United States is a Nation of Workers

Rare pictorial map of the United States, prepared as an illustration the verso of A guide map to exhibits in the United States Pavilion at the Brussels Universal and International Exhibition of 1958.

Includes a lively pictorial map of the United States featuring vignettes illustrating historical nationalities of Americans around the United States and major agricultural, manufacturing and natural resource vignettes.