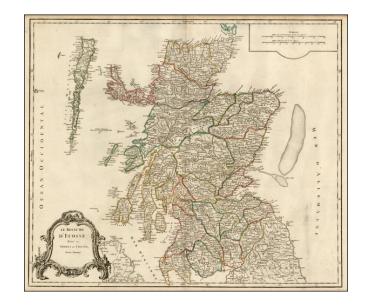

## Le Royaume D'Ecosse divise en Shires ou Comtes . . .

**Stock#:** 7669

Map Maker: de Vaugondy / Delamarche

**Date:** 1751 (1785)

**Place:** Paris

**Color:** Outline Color

**Condition:** VG

**Size:** 21 x 19 inches

## **Description:**

Detailed map of Scotland, from a later edition of DeVaugondy's *Atlas Universel*, revised by Charles Delamarche.

Includes towns, mountains, rivers, lakes and a host of other details. Decorative Cartouche. De Vaugondy's atlas was one of the most successful and enduring works of the 2nd half of the 19th Century.