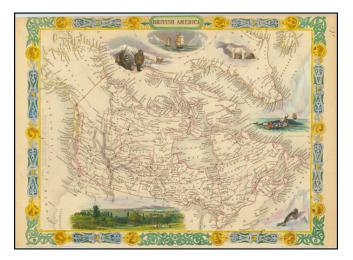

## Barry Lawrence Ruderman Antique Maps Inc.

7407 La Jolla Boulevard La Jolla, CA 92037

www.raremaps.com

(858) 551-8500 blr@raremaps.com

**British America** 

| Stock#:           | 76680          |
|-------------------|----------------|
| Map Maker:        | Tallis         |
| Date:             | 1851           |
| Place:            | London         |
| Color:            | Hand Colored   |
| <b>Condition:</b> | VG+            |
| Size:             | 13 x 11 inches |
| Price:            | SOLD           |

## **Description:**

Gorgeous full color example of Tallis' map of British America, with vignettes showing Whale Fishing, Montreal, Fury and Hecla ships asail.

Beautiful decorative border. Engraved for *R. Montgomery Martin's Illustrated Atlas.* Tallis was one of the last great decorative map makers. His maps are prized for the wonderful vignettes of indigenous scenes, people, etc.