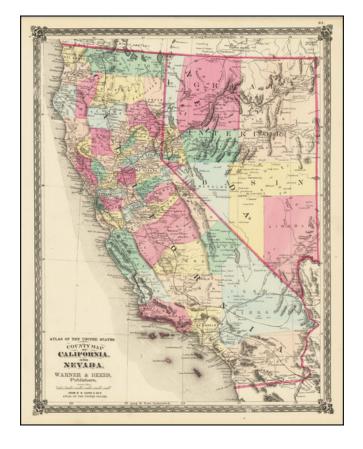

## County Map of Nevada and California

Stock#: 76675 Map Maker: Lloyd

Date: 1873
Place: Chicago
Color: Hand Colored

**Condition:** VG+

**Size:** 13.5 x 17 inches

**Price:** SOLD

#### Only 6 Southern California Counties

Nice map of California and Nevada, which appeared in the 1870s in atlases by Warner & Beers.

The map is colored by county. Shows towns, railroads, roads, rivers, mountains, dry lakes, Indian Tribes, etc.

Pre-dates the creation of Ventura County, Orange County, Imperial County and Riverside County.