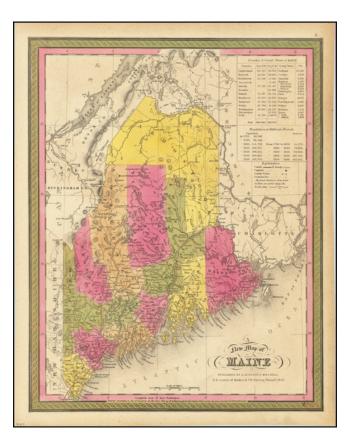

## **Description:**

Detailed map of Maine from Mitchell's New Universal Atlas.

The map shows early railroads, townships, canals, etc.

The map is hand colored by county. Includes statistical table shows county populations.

One of the most detailed of all atlas maps of Maine.