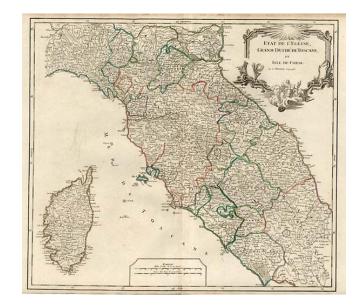

## Etat De L'Eglise, Grand Duche De Toscane, Et Isle De Corse...

**Stock#:** 7667

Map Maker: de Vaugondy / Delamarche

**Date:** 1752 (1785)

**Place:** Paris

**Color:** Outline Color

**Condition:** VG+

**Size:** 23 x 20 inches

## **Description:**

Interesting regional map of Central Italy, Tuscany and Corsica, from a later edition of DeVaugondy's *Atlas Universel*, revised by Charles Delamarche.

Includes towns, mountains, rivers, lakes and a host of other details. Decorative Cartouche. De Vaugondy's atlas was one of the most successful and enduring works of the 2nd half of the 19th Century.