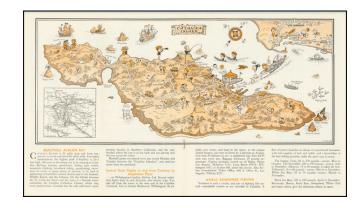

## **Description:**

Whimsical pictorial map of Catalina Island, drawn by P S McCarty and published by the Wilmington Transportation Company.

The map is part of an illustrated brochure, promoting Catalina Island as a tourist destination in July of 1933.