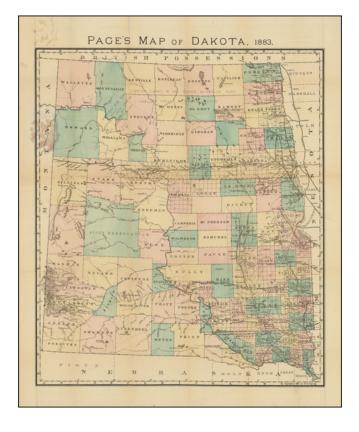

## **Description:**

Scarce separately published example of Page's map of the Dakota territory as it existed in 1883.

The map is colored by county and shows cities, towns, raiload lines, mountains and rivers.

Also of interest is it's inclusion of areas designated as either reserved for or claimed by various Indian Nations.