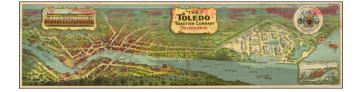

## **Description**:

Scarce chromolithographic view of Toledo and the 1902 Exposition Grounds, published by the Toledo Traction Company.

Includes a fine panoramic view of Toledo from the northwest, looking across the Maumee River.

Embellished with 3 decorative vignettes.