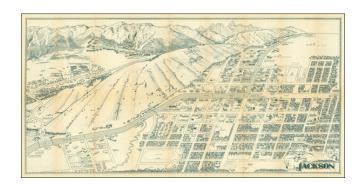

## **Description:**

Scarce map of Jackson Hole, extending from the ski hill and Teton Village at the top left to the town at the bottom right.

On the verso is an extensive guide to Jackson, with larger advertisements around the outside.

The map artist, Chris King, also produced a view of Aspen.