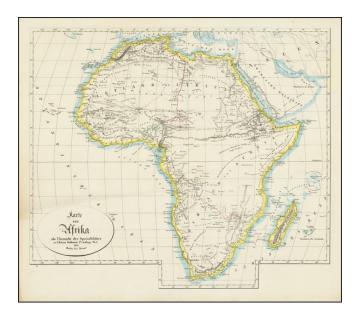

## Karte von Afrika als Ubersicht der Specialblatter zu C. Ritters Erdkunde 2te Auflage Th: 1 1822 . . .

| Stock#:           | 76600          |
|-------------------|----------------|
| Map Maker:        | Reimer         |
| Date:             | 1831           |
| Place:            | Berlin         |
| Color:            | Outline Color  |
| <b>Condition:</b> | VG+            |
| Size:             | 17 x 15 inches |
| Price:            | SOLD           |

## **Description:**

Scarce map of Africa, illustrating early roads in the interior of Africa and the routes of important early travellers in the region in the first decades of the 19th Century.

The map is apparently keyed to the text in volume 2 of Carl Ritter's Geography work. Carl Ritter (1779 – 1859) was a German geographer. Along with Alexander von Humboldt, he is considered one of the founders of modern geography.