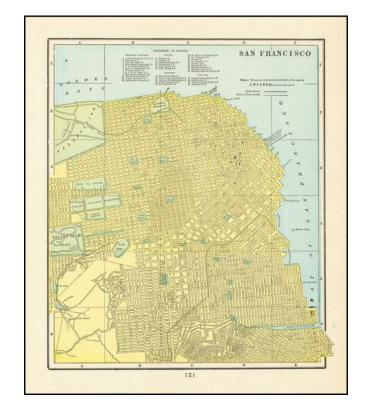

## San Francisco

Stock#: 76591 Map Maker: Cram

Date: 1890Place: ChicagoColor: Condition: VG+

**Size:** 9.5 x 11 inches

Price: SOLD

## **Description:**

Highly detailed map of San Francisco by George F. Cram, from the last decade of the 19th century.

The map shows the city on the eve of the Great Earthquake of 1906, which would result in significant damage to the city. Much of the rebuilding occurred on the same street grid as the city had before it was leveled.