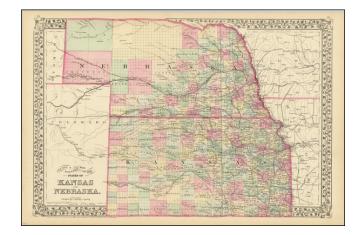

## County & Township Map of the States of Kansas and Nebraska

**Stock#:** 76589 **Map Maker:** Mitchell Jr.

**Date:** 1882

Place: Philadelphia Color: Hand Colored

**Condition:** VG+

**Size:** 21.5 x 14 inches

## **Description:**

Detailed hand-colored lithographed antique map of Kansas and Nebraska, published by Samuel Augustus Mitchell Jr. in Philadelphia in 1882.

The map illustrates the disparity in western development in Nebraska and Kansas. Kansas shows almost modern county configuration, while northern Nebraska is still largely unexplored.

It shows railways, towns, roads, forts, etc.