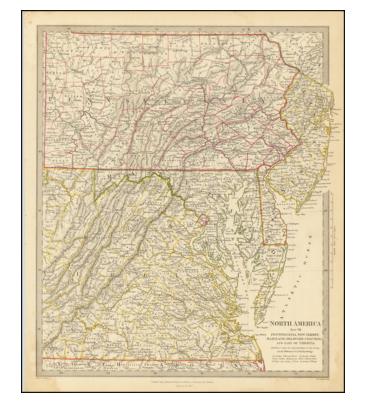

## North America Sheet VII, Pennsylvania, New Jersey, Maryland, Delaware Columbia and Part of Virginia

Stock#: 76586 Map Maker: SDUK

1844 Date: Place: London Hand Colored

VG+ **Condition:** 

Color:

13 x 15 inches Size:

## **Description:**

Detailed antique map of the Mid-Atlantic region, showing counties, towns, rivers, roads, mountains, bridges, lakes, post offices, court houses, and a host of other information.

The Society for the Diffusion of Useful Knowledge was active from the 1830s through the 1860s and published some of the best regional maps of the era. This map relies on the American published maps of Tanner and Gordon.