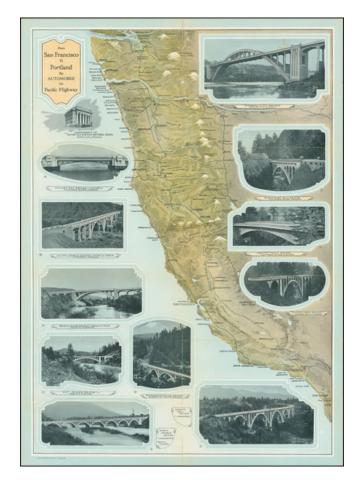

## **Description:**

Scarce early pictorial highway map by Fred A. Routledge, Oregon's greatest mapmaker, illustrated with photographs of a number of the most famous bridges of the era between Los Angeles and Portland.

Despite the title of the map, the area covered reached to San Diego and Tia Juana in the south, up to Victoria and Vancouver and Mount Baker.