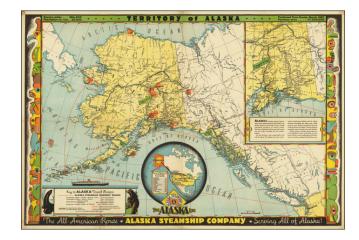

## **Description:**

Fine promotional map, advertising the routes of the Alaska Steamship Company.

Includes inset maps of 1) area around Anchorage and the Gulf of Alaska. 2) North America showing the routes from the "lower 48" to Alaska. A table of distances is included showing the mileage from Seattle to places in Alaska.

The border is bright and original with totem poles. Mt. McKinley National Park is highlighted in green.