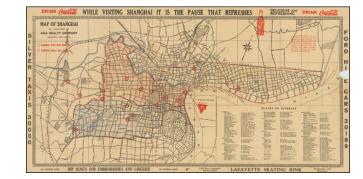

## Map of Shanghai

**Stock#:** 76552

Map Maker: Asia Realty Company

Date: 1938Place: ShanghaiColor: UncoloredCondition: Good

**Size:** 25.5 x 13 inches

**Price:** SOLD

## Surrounded by Local Advertising

Detailed advertising map of Shanghai, published immediately prior to World War II.

Intended for tourists and tavellers, map emphasizes the location of Ford Hire Stations and Silver Taxi Stations