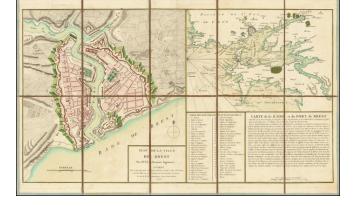

## Plan de la Ville de Brest Par Mr. P.L. Bermont Ingenieur . . . 1779 / Carte de la Rade et du Port de Brest

Stock#:76545Map Maker:Bermont / Lattré

Date:1779Place:ParisColor:Hand ColoredCondition:VG+Size:26.5 x 15 inches

## **Description**:

**Price:** 

Finely executed plan of the city of Brest by P.L. Bermont, published by Jean Lattre in Paris 1779, along with a broader map of the harbor and surrounding water around Brest.

Brest is one of the most important maritime and naval centers in Bretagne.

The present example is finely colored, illustrating the fortifications around the city, with a detailed look at the primary buildings on the port.