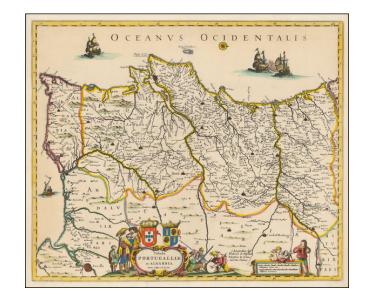

## Tabula Portugalliae et Algarbia . . .

**Stock#:** 76522 **Map Maker:** De Wit

Date: 1688 circaPlace: AmsterdamColor: Hand Colored

**Condition:** VG+

**Size:** 22 x 18.5 inches

**Price:** \$ 450.00

## **Description:**

Finely engraved map of Portugal, published by Frederick De Wit in Amsterdam.

The map is oriented with west at the top and includes two coats of arms, cartouches, a compass rose and sailing vessels.