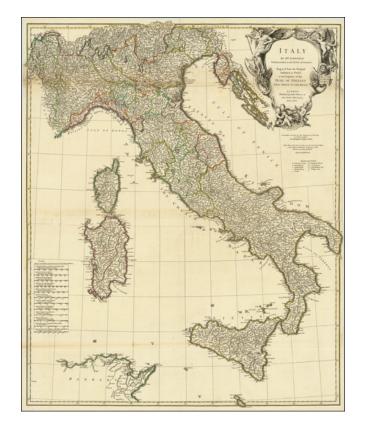

## Italy By Mr D'Anville Geographer to the King of France. Engrav'd from the Original . . . . MDCCXLV

**Stock#:** 76515 **Map Maker:** Kitchin

Date: 1745Place: LondonColor: Outline Color

**Condition:** VG

## **Description:**

Rare English map of Italy, drawn by RW Seale and published in London by John Nourse.

The map references a companion work entitled "A Geographical Analysis of of Italy." However, we find no such work by this title and the map is apparently quite rare.