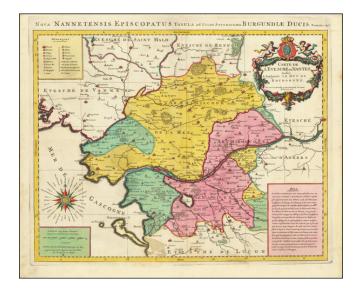

## Carte de L'Evesche de Nantes dedie a Monseigneur le Duc de Bourgogne.

| Stock#:<br>Map Maker: | 76514<br>Jaillot                |
|-----------------------|---------------------------------|
| Date:                 | 1694 circa                      |
| Place:                | Paris                           |
| Color:                | Hand Colored                    |
| <b>Condition:</b>     | VG+                             |
| Size:                 | 22.25 x 18.25 inches (including |
|                       | text)                           |
| Price:                | \$ 450.00                       |

#### **Description:**

### Remarkable Original Hand-Color Example of Jaillot's Pays de la Loire

Attractive and decorative original antique map of the west coast of France centered on the outflow of the Loire River. The map shows this small region of France, positioned between Brittany and Aquitaine.

The region is centered on Nantes, a center of religion and navigation in western France. Numerous additional towns are shown on the map. Many roads, rivers, lakes, forests, and more are shown. The region is further subdivided into nine duchies and diocese.