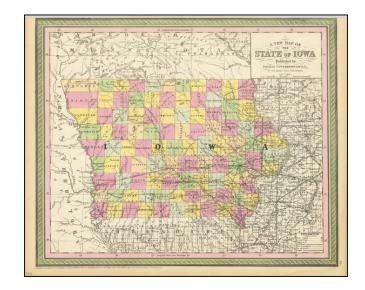

## **Description:**

Early map of Iowa, published by Thomas Cowperthwait & Company.

The map is hand colored by counties, showing railroads, stage lines, canals, roads, rivers, lakes, forts and other details.

Perhaps the best map of Iowa from the early 1850s.