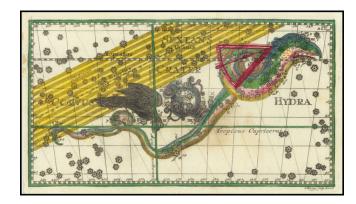

## Hydra Corvus, Crater, Sextans

**Stock#:** 76506 **Map Maker:** Thomas

**Date:** 1730

Place: Frankfurt & Leipiz
Color: Hand Colored

**Condition:** VG+

**Size:** 9.3 x 5.2 inches

**Price:** \$ 345.00

#### "One of the Unsung Treasures of Celestial Cartography"

Fine old color example of Corbinianus Thomas's remarkable depiction of the constellations Hydra Corvus, Crater, and Sextans.

Thomas's work is remarkable for its detailed treatment of single and small groups of constellations, the meticulous detail in which these fine images are engraved and the exceptional detail of the color work. Among its contemporaries, it is unquestionably a visual masterwork of great note.