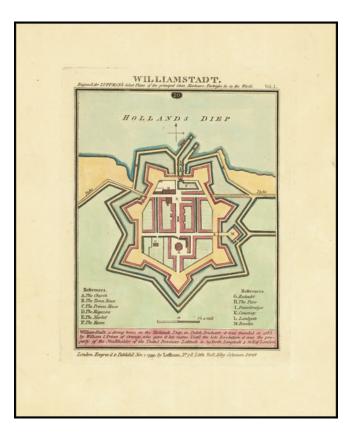

## Williamstadt

| Stock#:<br>Map Maker: | 76505<br>Luffman |
|-----------------------|------------------|
| Date:                 | 1799             |
| Place:                | London           |
| Color:                | Hand Colored     |
| <b>Condition:</b>     | VG+              |
| Size:                 | 5 x 7 inches     |
| Price:                | \$ 145.00        |

## **Description:**

Rare plan of Williamstad on Holland's Diep, published in London by John Luffman.

Maps by John Luffman are very scarce on the market, this being the first time we have had this one.