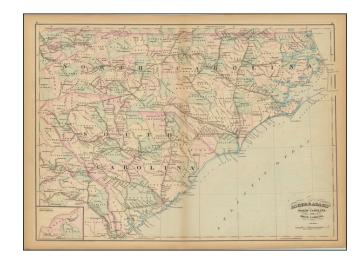

## Asher & Adams' North Carolina and South Carolina

**Stock#:** 76492

Map Maker: Asher & Adams

Date: 1872Place: New YorkColor: Hand Colored

**Condition:** VG

**Size:** 22.5 x 16 inches

**Price:** SOLD

## **Description:**

Gorgeous large format railroad map of North Carolina and South Carolina, hand colored by counties.

Shows railroads, towns, rivers, lakes, mountains, township surveys, etc.

Includes numerous railroad lines and stations.