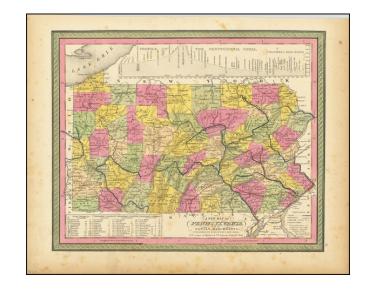

## A New Map of Pennsylvania with Its Canals, Rail-Roads &c . . . 1846

Stock#: 76489 Map Maker: Mitchell

**Date:** 1846

Place: Philadelphia Colored Hand Colored

**Condition:** VG

**Size:** 14.5 x 11.5 inches

## **Description:**

Nice example of Mitchell's map of Pennsylvania, published in Philadelphia.

The map is hand colored by counties, with a profile view of the Pennsylvania Canal.

The map includes Steamboat Routes. Shows towns, counties, roads, canals, railroads and distances.