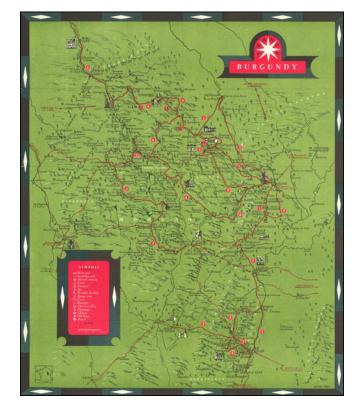

## **Description:**

Decorative English-language tourist map of the French wine region of Burgundy. The map is set in an attractive green color and shows the various scenic drives and places of interest that can be taken through the region. Pictorial images decorate the map, including one of the famous spires of the Cluny Abby.

The verso describes five routes which can be taken to visit the region. Dijon, Beaune, and Cluny are all described in-depth, with minor pencil markings highlighting interesting places to visit.