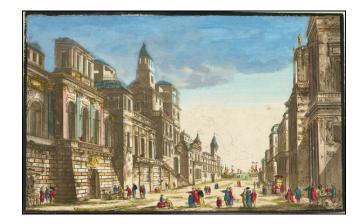

## [Vue Perspective de la Grande rue de Naples] (title on verso)

**Stock#:** 76432 **Map Maker:** Daumont

**Date:** 1790 circa **Place:** Paris

Color: Hand Colored

**Condition:** VG

**Size:** 16 x 11.5 inches

## **Description:**

Finely colored view of the main street of Naples, extending to the water in the distance.

Richly embellished with horse drawn coaches and Neopolitans dressed in the style of the late 18th Century.