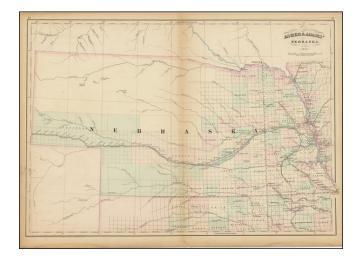

## **Description:**

Gorgeous large format railroad map of Nebraska, hand colored by counties.

Shows railroads, towns, rivers, lakes, mountains, township surveys, forts, Indian Reservations, etc.

Large unexplored region in NW Nebraska.

Asher & Adams' Atlas was conceived as a Railroad Atlas, but is probably most notable for its relatively unique style and excellent large format treatment of the states west of the Mississippi.