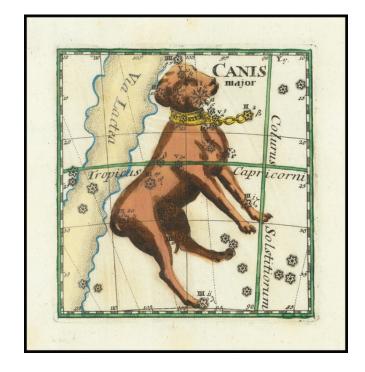

## **Canis Major**

**Stock#:** 76416 **Map Maker:** Thomas

**Date:** 1730

Place: Frankfurt & Leipiz Color: Hand Colored

**Condition:** VG+

**Size:**  $5 \times 5$  inches

**Price:** \$ 295.00

### "One of the Unsung Treasures of Celestial Cartography"

Fine old color example of Corbinianus Thomas's remarkable depiction of the constellation Canis Major.

Thomas's work is remarkable for its detailed treatment of single and small groups of constellations, the meticulous detail in which these fine images are engraved, and the exceptional detail of the colorwork. Among its contemporaries, it is unquestionably a visual masterwork of great note.