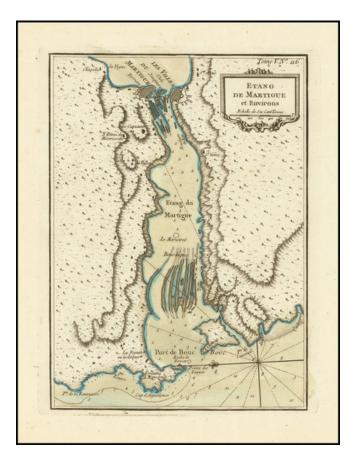

## Barry Lawrence Ruderman Antique Maps Inc.

7407 La Jolla Boulevard La Jolla, CA 92037 www.raremaps.com

(858) 551-8500 blr@raremaps.com

**Etang de Martigue et Environs** 

| Stock#:<br>Map Maker: | 76415<br>Bellin  |
|-----------------------|------------------|
| Date:                 | 1760             |
| Place:                | Paris            |
| Color:                | Hand Colored     |
| <b>Condition:</b>     | VG               |
| Size:                 | 6.6 x 9.1 inches |
| Price:                | \$ 125.00        |

## **Description:**

Attractive antique plan of the city and water passage of Martigues in France on the Mediterranean coast. This map originally appeared in Bellin's *Le Petit Atlas Maritime*.

Martigues lies between the Mediterranean Sea and the inland "Etang de Berres," a relatively large inland bay that stretches to the outskirts of Marseille. Particular attention is paid to navigational detail, with numerous soundings and sand bars shown.