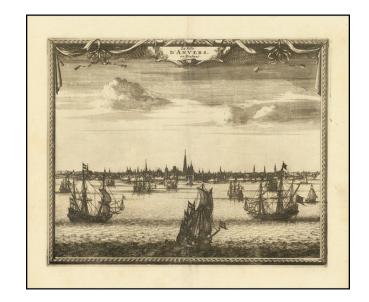

## (Antwerp) La Ville D'Anvers en Brabant

**Stock#:** 76397 **Map Maker:** van der Aa

Date: 1715 circa
Place: Leiden
Color: Uncolored

**Condition:** VG

**Size:** 11 x 9 inches

**Price:** \$ 345.00

## **Description:**

Decorative view of Antwerp in the Netherlands. The view shows numerous ships at sea, a testament to the city as acting as a center of trade and investment. The spires of the city, including the great central church, can be seen in the background.