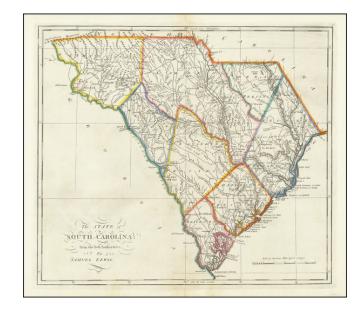

## The State of South Carolina from the best Authorities by Samuel Lewis

**Stock#:** 76388 **Map Maker:** Carey

**Date:** 1814

Place: Philadelphia Color: Outline Color

**Condition:** VG+

**Size:** 17.5 x 15.5 inches

## **Description:**

Finely colored example of Carey's map of South Carolina, outline-colored by counties, from the 1814 edition of Mathew Carey's *General Atlas*.

The map provided a large format and highly detailed map of the state, showing towns, roads, rivers, mountains, swamps, counties, meeting houses, and substantial other detail.

One of the earliest obtainable maps of the state of South Carolina.