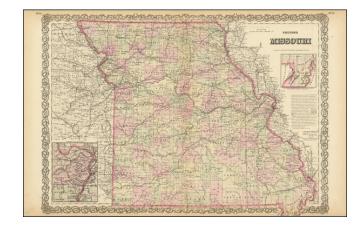

## **Description:**

Large format and highly detailed map of Missouri, published by GW & CB Colton.

The map is hand colored by counties and shows roads, railroads, towns, villages, post offices, rivers, lakes, stations and a host of other details. Inset of St. Louis vicinity in upper right corner.

Large inset of the vicinity of St. Louis and plan of the eastern portion of Missouri.