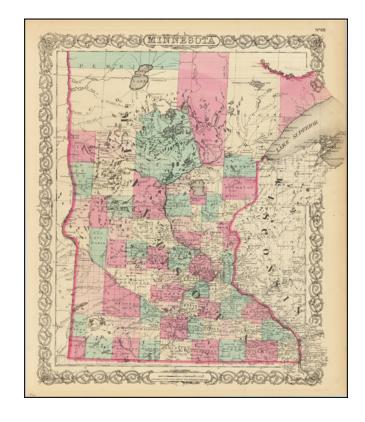

## **Description:**

Scarce antique hand-colored lithographed map of the state of Minnesota, colored by counties. The map was produced by the Colton firm but is quite scarce because it only appears in their atlases in the mid-1860s, replacing a more common map that preceded it, and quickly being replaced by another configuration in the late 1860s.

The map shows towns, rivers, lakes, railroads (projected and completed), etc.