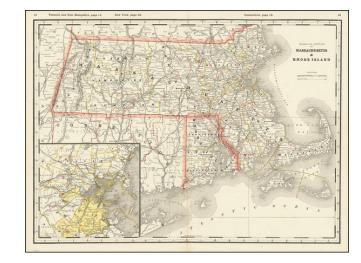

## Cram's New Railroad and County Map of Massachusetts, Connecticut and Rhode Island from the Latest Official Surveys

**Stock#:** 76361 **Map Maker:** Cram

Date: 1888
Place: Chicago
Color: Hand Colored

**Condition:** VG+

## **Description:**

Highly detailed map of Massachusetts and Rhode Island, from a rare early edition of Cram's *Standard American Railway Atlas*.

Includes a large map of the area around Boston.

Shows counties, railroads, railway stations, township surveys, mountains, rivers, lakes, and a host of other early details. Also shows county seats, Money Order Post Offices and other commerce details.

The best large format commercial atlas map of the period. Large inset of the Boston Harbor and Vicinity.