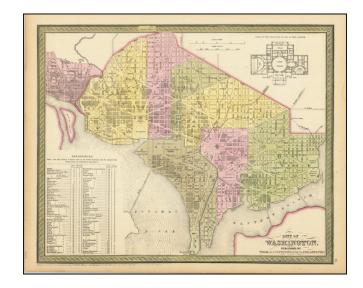

## **Description:**

 $Hand\text{-}colored\ engraved\ antique\ map\ of\ Washington,\ D.C.,\ published\ in\ Philadelphia\ by\ Thomas,\ Cowperthwait\ \&\ Co.$ 

The map is hand-colored by ward and shows streets, buildings, bridges, railroad lines, etc.

The map provides a key to the main buildings and a plan of the Capitol.