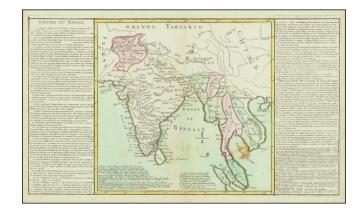

## [India and Indochina] Empire du Mogol

**Stock#:** 76344 **Map Maker:** Clouet

**Date:** 1786 **Place:** Paris

**Color:** Hand Colored

**Condition:** VG

**Size:** 22 x 12.5 inches (Including Text)

**Price:** SOLD

## **Description:**

The map shows India and Indochina with a focus on the lands under the control of the Moghul Empire. The map names various cities, ports, rivers, mountain ranges, and other features around the subcontinent.

Text on the edges of the map details different aspects regarding the Moghul Empire, including its extent, the people under its rule, and the method of governance.