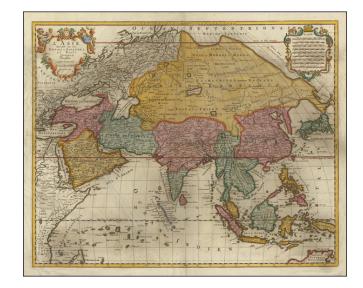

## L'Asie Divisee en ses Empires, Royaumes, et Etats . . . MDCCXCII

Stock#: 76318 Map Maker: Elwe

**Date:** 1792

Place: Amsterdam
Color: Hand Colored

**Condition:** VG

**Size:** 23 x 18.5 inches

**Price:** \$ 475.00

## **Description:**

Decorative map of the Asian continent, published by Elwe in Amsterdam.

Includes interesting mything cartography for Korea, Japan and the regions to the north.

Elwe employs for the last time the copperplates prepared by his predecessor Alexis Hubert Jaillot at the end of the 17th Century.