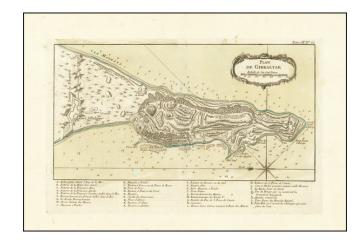

## **Description:**

Attractive antique map of Gibraltar showing the city as well as navigational detail. This map is oriented to the east, with the rock of Gibraltar and related high points shown in the center of the map. Topography is shown pictorially, and depth soundings are provided. This map originally appeared in Bellin's *Le Petit Atlas Maritime*.

The map shows numerous soundings from around Gibraltar. The city center is shown, and topography is displayed pictorially. An extensive index at the base of the map names important points in the city.