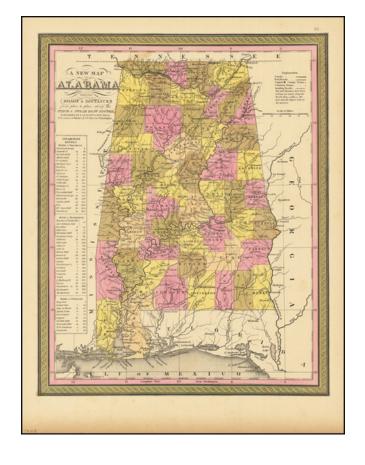

## A New Map Of Alabama with its Canals, Roads, Distances from Place to Place, along the Stage & Steam Boat Routes . . .

Stock#: 76306 Map Maker: Mitchell

**Date:** 1848

Place: Philadelphia Colored Hand Colored

## **Description:**

Detailed and interesting map of Alabama, published in SA Mitchell's New Universal Atlas.

The map is hand colored by county and showing towns, rivers, bays, lakes, railroads, roads, distances, forts, etc.

Includes tables of Steam Boat routes and distances.