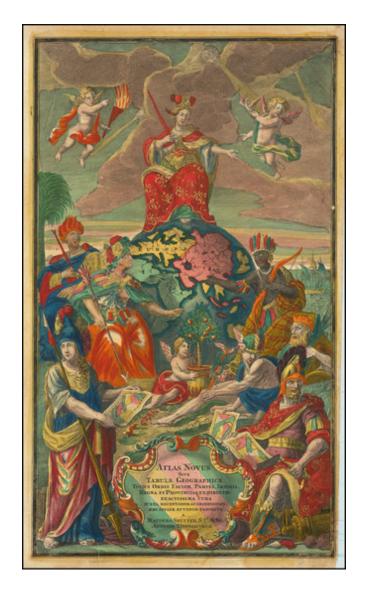

## [Title Page -- Heightened in Gold] Atlas Novus Sive Tabulae Geographicae Totius Orbis Taciem . . .

**Stock#:** 76299 **Map Maker:** Seutter

Date: 1730 circaPlace: AugsbergColor: Hand Colored

**Condition:** VG

## **Description:**

Highly decorative title page, including a picture of Europa sitting atop the globe, with America, Asia and Africa at her feet and various other allegorical figures.

The present example is unusual, in that it has been heighted with gold in a number of areas in the red fabric of the robes of several figures.