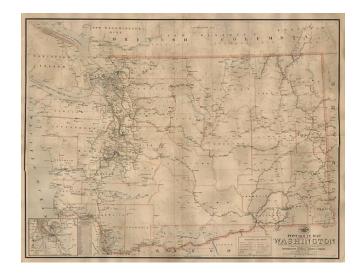

## Post Route Map of the State of Washington Shwoing Post Offices with the Intermediate Distances And Mail Routes In Operation on the 1st of December, 1903....

**Stock#:** 7629

Map Maker: U.S. Post Office Department

## **Description:**

Rare Official Postal Service map, complete with a vignette and the motto of the US Post Office--with Celerity, Certainty and Security. Highly detailed map, which includes railroads, post offices, county seats, rural free delivery routes, discontinued post offices, Mail Messenger routes, Special Supply routes and routes services six times a week, three times a week, twice a week, once a week and other details, including Electricity! An essential collectors map. 2 sheet map, laid on stiff modern linen, with some minor chipping and stabilized tears.