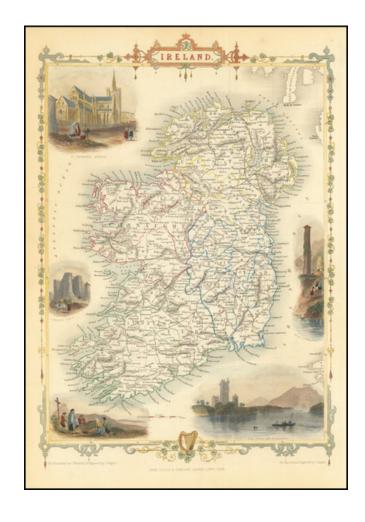

## **Description:**

Stunning full color example of this marvelous map. Includes decorative vignettes of St. Patricks in Dublin, Limerick Castle, The Holy Well, Ross Castle on Lake Killarney and the Round Tower at Wicklow.

Engraved for *R. Montgomery Martin's Illustrated Atlas*. Tallis was one of the last great decorative map makers. His maps are prized for the wonderful vignettes of indigenous scenes, people, etc.