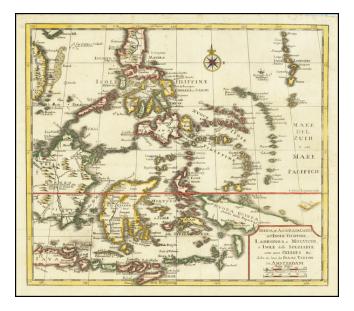

## Nuova et Accurata Carta dell' Isole Filippine, Ladrones, a Moluccos o Isole della Speziarie come anco Celebes &c.

- Stock#:
   76271

   Map Maker:
   Tirion
- Date:1740Place:VeniceColor:Hand ColoredCondition:VG+Size:13 x 11 inches

## **Description:**

Scare map of Southeast Asia, from the Second Italian edition of Thomas Salmon's, *Modern History: or, the present state of all Nations. . .* entitled *Lo Stato Presente...* published in Venice from 1740-1762.

The maps are attributed to Tirion in Amsterdam, although quite possibly they were engraved in Venice.