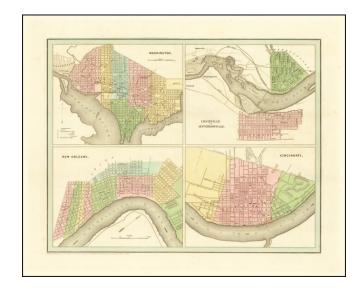

## Washington (with) New Orleans (and) Louisville and Jeffersonville (and) Cincinnati

**Stock#:** 76256 **Map Maker:** Bradford

Date: 1838 Place: Boston

**Color:** Hand Colored

**Condition:** VG+

**Size:** 14.5 x 11 inches

## **Description:**

Four early city maps from the first edition of Bradford's *Atlas*. The maps show Washington, D. C., New Orleans, Jeffersonville, and Cincinnati.

Each of these maps shows streets and blocks and is colored by neighborhood. Important streets and buildings are named. Relief is indicated.